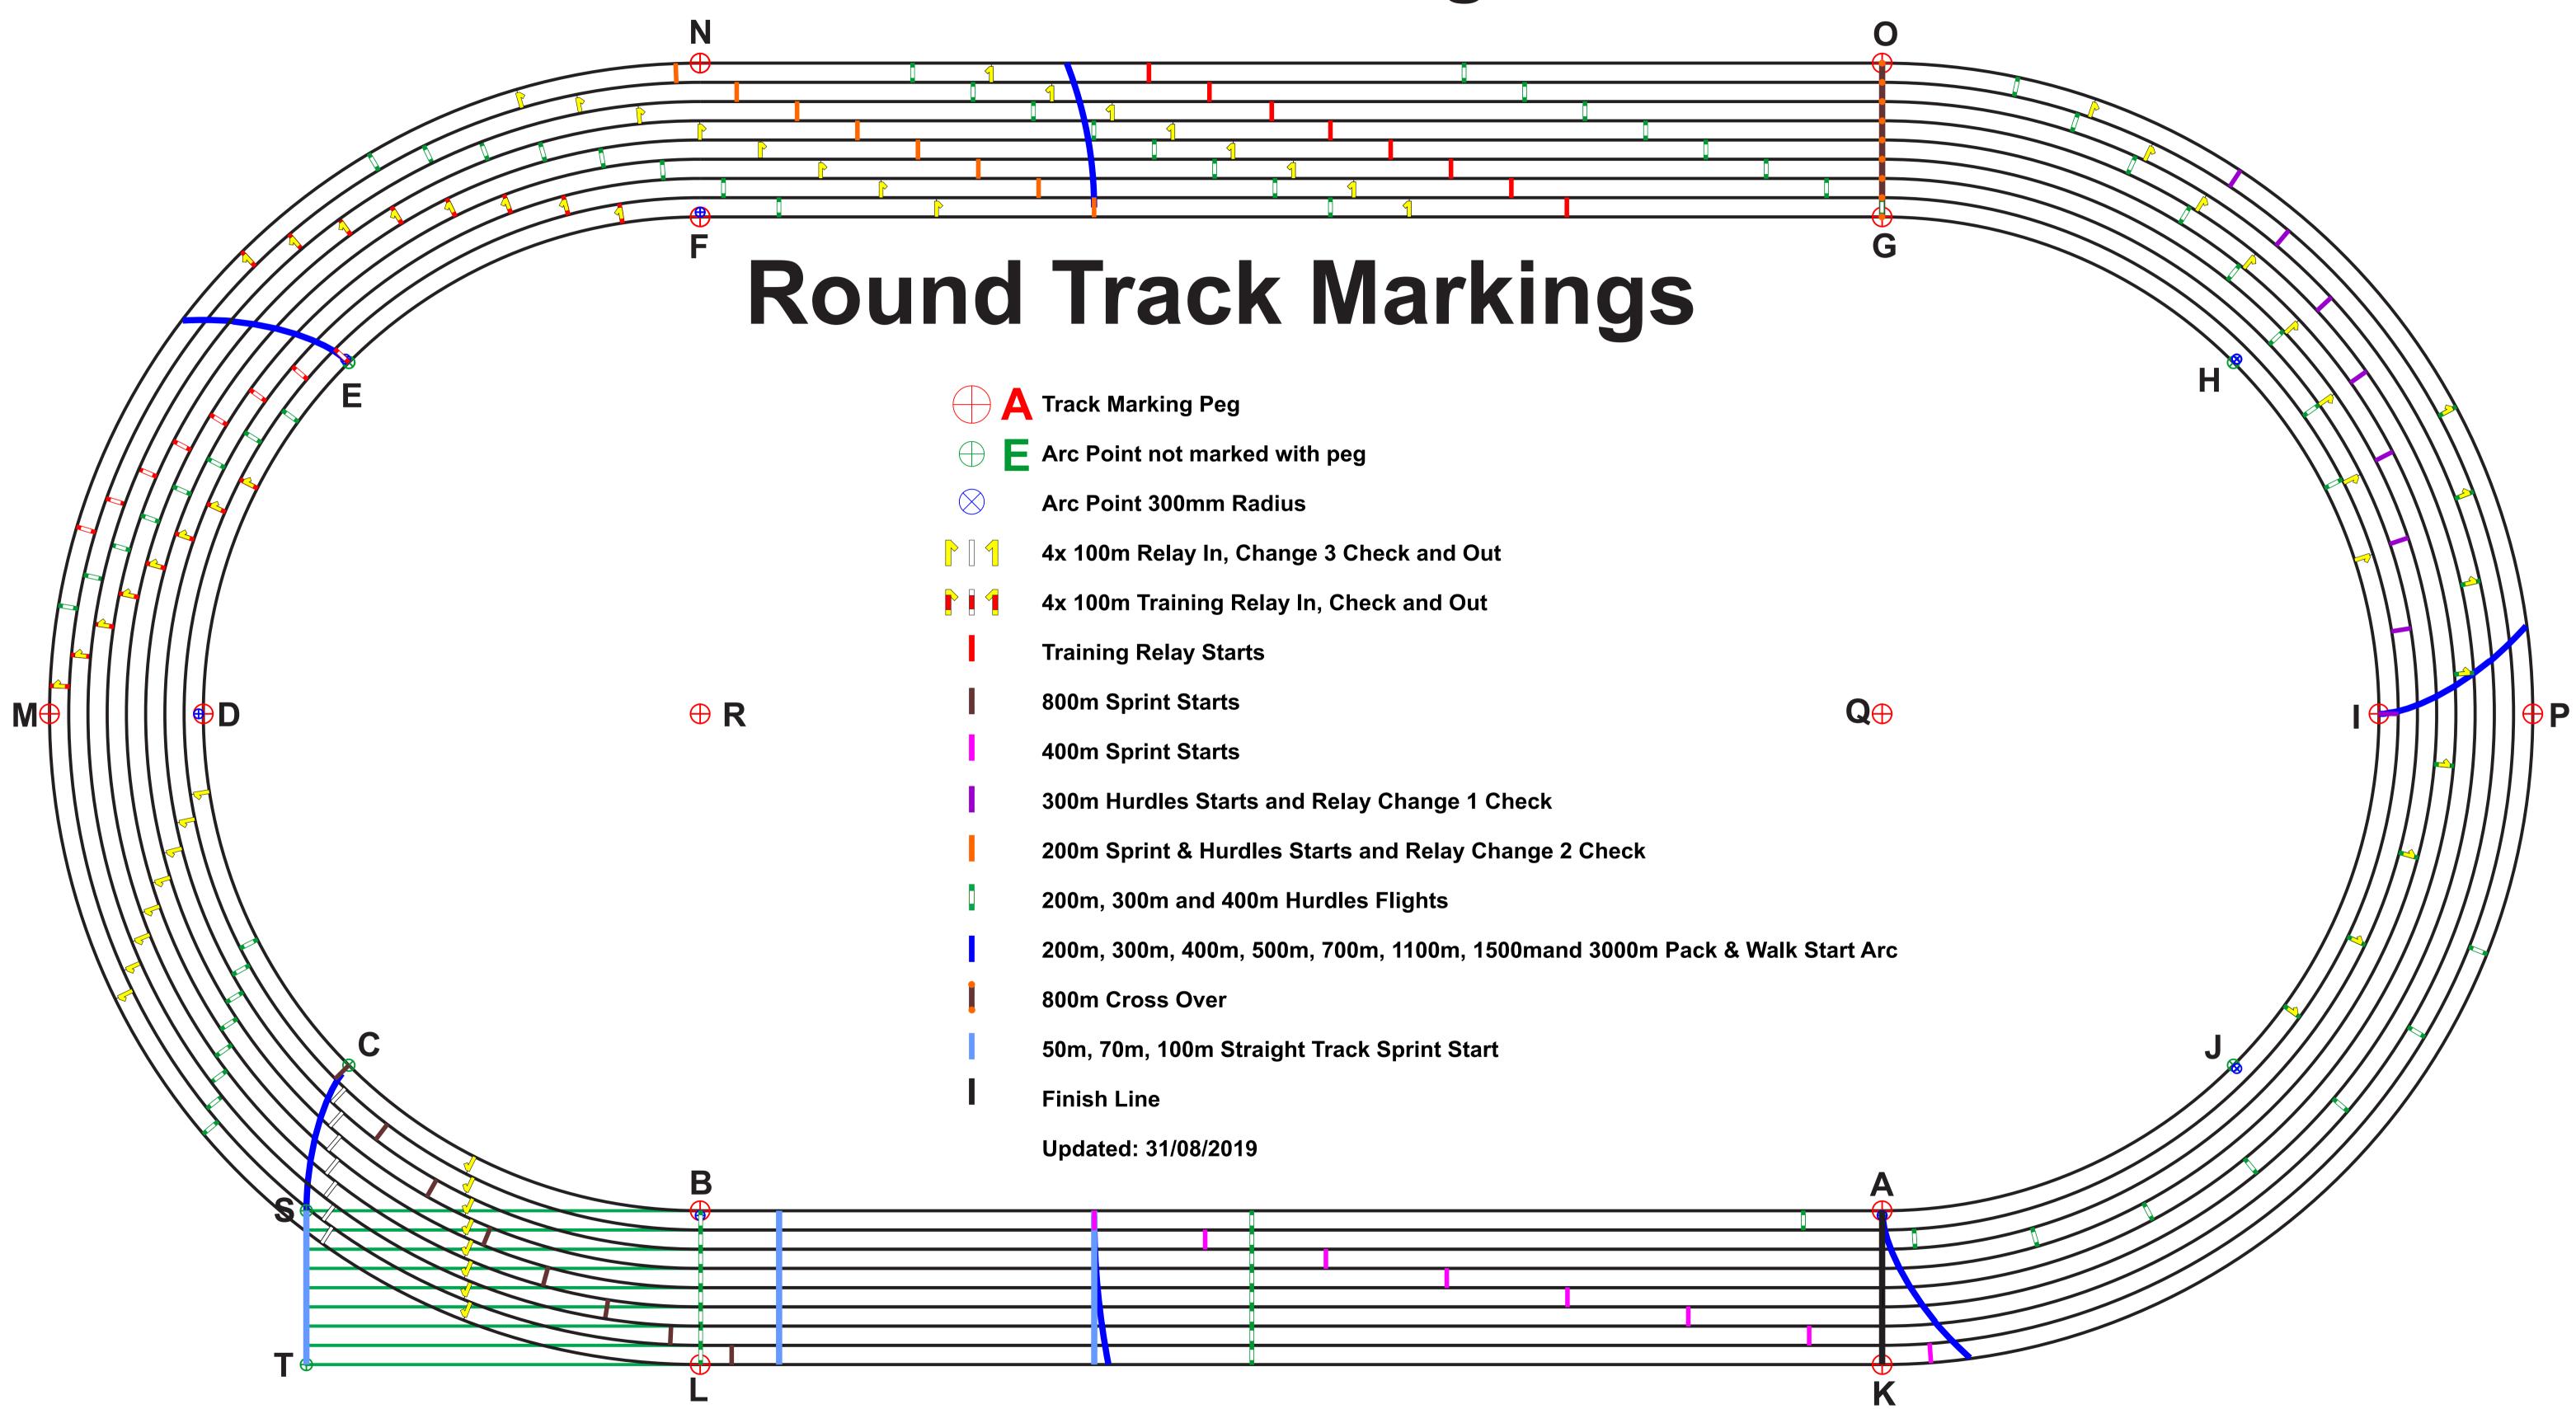

## Hanna Reserve Round Track Full Markings

| A           | Track Marking Peg                                                    |       |
|-------------|----------------------------------------------------------------------|-------|
| E           | Arc Point not marked with peg                                        |       |
| $\geqslant$ | Arc Point 300mm Radius                                               |       |
| ] 1         | 4x 100m Relay In, Change 3 Check and Out                             |       |
|             | 4x 100m Training Relay In, Check and Out                             |       |
|             | Training Relay Starts                                                |       |
| I           | 800m Sprint Starts                                                   | Q⊕    |
|             | 400m Sprint Starts                                                   |       |
|             | 300m Hurdles Starts and Relay Change 1 Check                         |       |
|             | 200m Sprint & Hurdles Starts and Relay Change 2 Check                |       |
|             | 200m, 300m and 400m Hurdles Flights                                  |       |
|             | 200m, 300m, 400m, 500m, 700m, 1100m, 1500mand 3000m Pack & Walk Star | t Arc |
|             | 800m Cross Over                                                      |       |
|             | 50m, 70m, 100m Straight Track Sprint Start                           |       |
|             | Finish Line                                                          |       |
|             | Updated: 31/08/2019                                                  |       |
|             |                                                                      | A     |